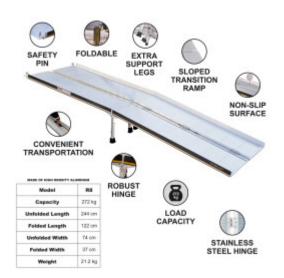

## DESCRIPTION

Maximum recommended working height: 69cm., Dimensions: Length unfolded: 244cm., Length folded: 122cm., Width unfolded: 74cm., Width folded: 37cm., Weight: 21.2kg., Max loading: 272kg., This product is made of high quality aluminum (EN-131 and CE standards). GERMAN BRAND., EXCEPTIONAL CUSTOMER SERVICE. This ramp folds up very easily (twice: in length and width)., Resistant and non-slippery surface even in wet or rainy weather., Durable product over time., Material: high quality anodized aluminium., optimized, solid & unique design., Very practical for handling or transportation & storage. Why you should buy our products? We use thicker gauge materials for more strength and increased stability., We specialized and have many years of experience in the production of a ladders and ramps., As a German brand company, we stand behind our products in the long term., The highest quality aluminum guarantees the robustness and longevity of our products.