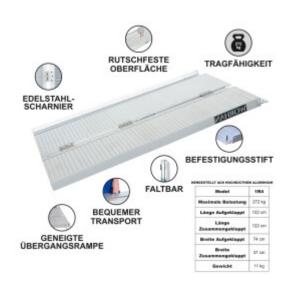

## **FEATURES**

| Gross Weight:            | 11.500 kg  |
|--------------------------|------------|
| Height (with packaging): | 40.000 cm  |
| Length (with packaging): | 14.000 cm  |
| Width (with packaging):  | 122.000 cm |

## DESCRIPTION

Maximum recommended working height: 35.5cm., Dimensions: Length unfolded: 122cm., Length folded: 122cm., Width unfolded: 74cm., Width folded: 37cm., Weight: 11kg., Max loading: 272kg., This product is made of high quality aluminum (EN-131 and CE standards). GERMAN BRAND., EXCEPTIONAL CUSTOMER SERVICE. This ramp folds up very easily., Resistant and non-slippery surface even in wet or rainy weather., Durable product over time., Material: high quality anodized aluminium., optimized, solid & unique design., Very practical for handling or transportation & storage. Why you should buy our products? We use thicker gauge materials for more strength and increased stability., We specialized and have many years of experience in the production of a ladders and ramps., As a German brand company, we stand behind our products in the long term., The highest quality aluminum guarantees the robustness and longevity of our products.