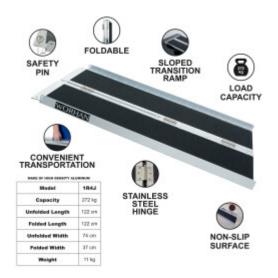

## DESCRIPTION

Maximum recommended working height: 35.5cm., Dimensions: Length unfolded: 122cm., Length folded: 122cm., Width unfolded: 74cm., Width folded: 37cm., Weight: 11.1kg., Max loading: 272kg., This product is made of high quality aluminum (EN-131 and CE standards). GERMAN BRAND., EXCEPTIONAL CUSTOMER SERVICE. Increased anti-slip feature., This ramp folds up very easily., Resistant and EXTRA non-slippery surface even in wet or rainy weather., Durable product over time., Material: high quality anodized aluminium., optimized, solid & unique design., Very practical for handling or transportation & storage. Why you should buy our products? We use thicker gauge materials for more strength and increased stability., We specialized and have many years of experience in the production of a ladders and ramps., As a German brand company, we stand behind our products in the long term., The highest quality aluminum guarantees the robustness and longevity of our products.