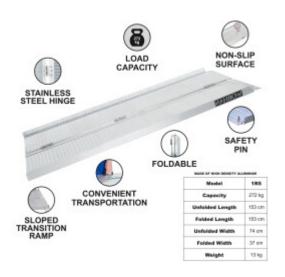

## DESCRIPTION

Maximum recommended working height: 41cm., Dimensions: Length unfolded: 153cm., Length folded: 153cm., Width unfolded: 74cm., Width folded: 37cm., Weight: 13kg., Max loading: 272kg., This product is made of high quality aluminum (EN-131 and CE standards). GERMAN BRAND., EXCEPTIONAL CUSTOMER SERVICE. This ramp folds up very easily., Resistant and non-slippery surface even in wet or rainy weather., Durable product over time., Material: high quality anodized aluminium., optimized, solid & unique design., Very practical for handling or transportation & storage. Why you should buy our products? We use thicker gauge materials for more strength and increased stability., We specialized and have many years of experience in the production of a ladders and ramps., As a German brand company, we stand behind our products in the long term., The highest quality aluminum quarantees the robustness and longevity of our products.