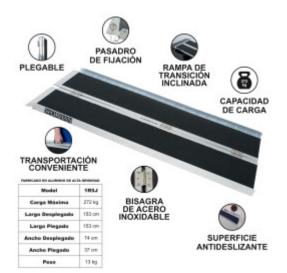

## DESCRIPTION

Maximum recommended working height: 41cm., Dimensions: Length unfolded: 153cm., Length folded: 153cm., Width unfolded: 74cm., Width folded: 37cm., Weight: 13.1kg., Max loading: 272kg., This product is made of high quality aluminum (EN-131 and CE standards). GERMAN BRAND., EXCEPTIONAL CUSTOMER SERVICE. Increased anti-slip feature., This ramp folds up very easily., Resistant and EXTRA non-slippery surface even in wet or rainy weather., Durable product over time., Material: high quality anodized aluminium., optimized, solid & unique design., Very practical for handling or transportation & storage. Why you should buy our products? We use thicker gauge materials for more strength and increased stability., We specialized and have many years of experience in the production of a ladders and ramps., As a German brand company, we stand behind our products in the long term., The highest quality aluminum guarantees the robustness and longevity of our products.