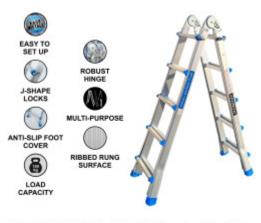

## DESCRIPTION

Fully extended length: 530cm., Step ladder height: 254cm (at the apex)., Rungs: 2x8., Distance between rungs: 28cm., Folded size: 156cm x 48cm x 21cm., Weight: 13.2kg. German brand., Exceptional customer service. Manufactured strictly to EN131 safety standard., Material: Anodized aluminum., Maximum weight: 150kg., Special non-slip ribbed rungs., Safe, simple and convenient locking mechanism ensures ease of working height adjustment. Superior quality and stability., Very durable ladders which have been manufactured from high quality aluminum., Hinge locking mechanism adds extra security and rigidity when using the ladder. Why you should buy our products? We use thicker gauge materials for more strength and increased stability., We specialized and have many years of experience in the production of a ladders and ramps., As a German brand company, we stand behind our products in the long term., The highest quality aluminum guarantees the robustness and longevity of our products.