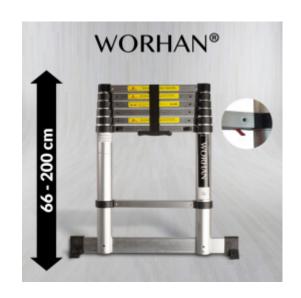

## DESCRIPTION

The innovative technology: Air Soft Close. Automatic folding of the ladder by pushing only 2 buttons thanks to a unique air damping system !GERMAN BRAND. 2 YEARS WARRANTY. EXEPTIONAL CUSTOMER SERVICEManufactured strictly to EN131 safety standards with weight capacity up to 150kg. Materials: Anodized aluminum. Tradesmen and DIY people's choice. Superior quality and stability. This Telescopic Ladder has many applications both work and around the house. The ladder can be used at multiple heights up to 2.0m therefore You open only to the height required maintaining great maneuverability, particularly in small spaces and is extremely compact for storage and transport. These highly durable ladders were manufactured using high quality aluminium combined with new technologies and thus creating a heavy duty piece of equipment providing stability in the work environment. They will purposely serve in private and trade sectors. Ability to amend working length or height swiftly makes them also ideal to use when, cleaning windows, interior or exterior painting and decorating etc. Heavy duty rubber pads provide superior resistance to wear and ensures solid grip with working surfaces leaving no scratches. Stabilizer adds extra safety and rigidity when ladder is in use. Here is the link to show the Air Soft Close function in action: http://pages.worhan.de/wp-content/uploads/2017/05/Worhan\_20170331\_0626.mp4 Height - 2 m (6' 7")7 RungsFolded size: 60x48x10cmWidth (top) - 44 cm Width (bottom) - 47 cmInner width between side rails - 32cmSafe working load - 150kgWeight - 6 kg