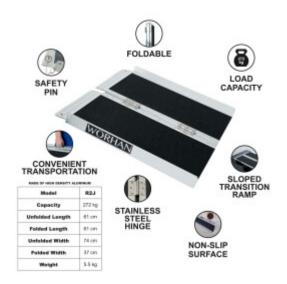

## DESCRIPTION

Maximum recommended working height: 18cm., Dimensions: Length unfolded: 61cm., Length folded: 61cm., Width unfolded: 74cm., Width folded: 37cm., Weight: 5.6kg., Max loading: 272kg., This product is made of high quality aluminum (EN-131 and CE standards). GERMAN BRAND., EXCEPTIONAL CUSTOMER SERVICE. Increased anti-slip feature., This ramp folds up very easily., Resistant and EXTRA non-slippery surface even in wet or rainy weather., Durable product over time., Material: high quality anodized aluminium., optimized, solid & unique design., Very practical for handling or transportation & storage. Why you should buy our products? We use thicker gauge materials for more strength and increased stability., We specialized and have many years of experience in the production of a ladders and ramps., As a German brand company, we stand behind our products in the long term., The highest quality aluminum guarantees the robustness and longevity of our products.