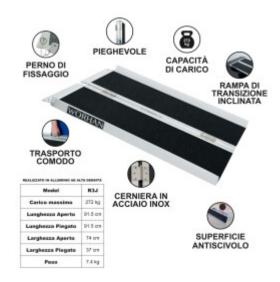

## DESCRIPTION

Maximum recommended working height: 30.5cm., Dimensions: Length unfolded: 91.5cm., Length folded: 91.5cm., Width unfolded: 74cm., Width folded: 37cm., Weight: 7.5kg., Max loading: 272kg., This product is made of high quality aluminum (EN-131 and CE standards). GERMAN BRAND., EXCEPTIONAL CUSTOMER SERVICE. Increased anti-slip feature., This ramp folds up very easily., Resistant and EXTRA non-slippery surface even in wet or rainy weather., Durable product over time., Material: high quality anodized aluminium., optimized, solid & unique design., Very practical for handling or transportation & storage. Why you should buy our products? We use thicker gauge materials for more strength and increased stability., We specialized and have many years of experience in the production of a ladders and ramps., As a German brand company, we stand behind our products in the long term., The highest quality aluminum guarantees the robustness and longevity of our products.