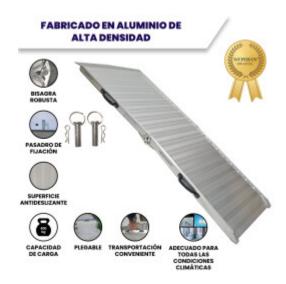

## **DESCRIPTION**

Product features and dimensions: Length unfolded: 205cm Width: 78cm Weight: 24kg Max loading capacity: 400kg (882lbs) Dimensions when folded: 105cm x 13cm x 78cm Max. recommended working height: 56cm Due to strong industry demand we have created this heavy duty foldable ramp which will answer the needs of many professionals and will take away the everyday burden when loading heavy equipment into and out of the transport vehicules. It is an essential product which will prevent back injuries and speed up the unloading and offloading processes. Will neatly fold away when not in use taking minimal space. The unbeatable 400kg loading capacity will surpass the needs even for the most demanding tasks. High tensile anodized aluminum along with specifically designed ultra non-slip surface, raised side wall feature will ensure safe operation and longevity of the product for many years to come. In addition a stainless steel locking pin will keep the ramps top part (lip) coupled with the support surface of the vehicule. This ramp can also be used in any home applications, where increased loading capacity, higher rigidity or stability is required. Ramp is equipped with comfortable and heavy duty carry handle. Product has been manufactured according to strict CE requirements and has the related certification.