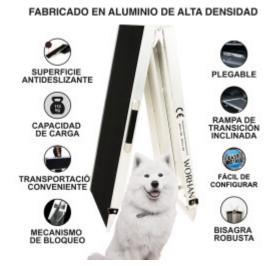

## DESCRIPTION

Recommended maximum working height - 46 cm. This product is made of high quality aluminum. Maximum capacity: 113kg GERMAN BRAND. EXCEPTIONAL CUSTOMER SERVICE. Dimensions: \* Unfolded Length: 183cm \* Folded Length: 93cm \* Width: 48cm \* Weight: 7.4kg \* Dimensions when folded - 93cm x 12cm x 48cm High resistance anodized aluminum and anti-slip surface. High and superior quality. Integrated carry handle Why you should buy the products we make: During manufacturing, we use thicker materials, for greater strength and greater stability. We are specialized and have many years of experience in the production of stairs and ramps. As a German brand company, we stand behind our products in the long term. The highest quality aluminum guarantees the robustness and longevity of our products.