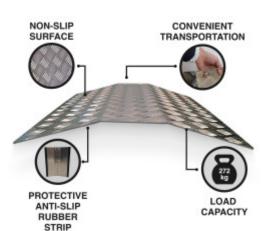

## DESCRIPTION

This ramp will simplify the crossing of obstacles like: high thresholds, wires, pipes, and other places that prevent the practical movement of people or cargo. Manufactured according to EN-131 and CE standards Technical specifications: Size: 70cm x 55cm, Weight 3.7kg, Maximum load capacity: 272kg, designed to overcome obstacles 5cm high. GERMAN BRAND. EXCEPTIONAL CUSTOMER SERVICE. The ramp support points at each end are equipped with protection to prevent scratches on the floor. No assembly is required. Ideal for getting around comfortably in a wheelchair, scooter, wheelbarrow, etc. A simple and durable anodized aluminum construction that does not rust. Easy to remove if needed. The non-slip surface of the ramp ensures safety for users. Why should you buy the products we manufacture: During manufacture, we use thicker gauge materials for greater strength and increased stability. We specialize in and have many years of experience in the production of ladders and ramps. As a German brand company, we stand behind our products in the long term. The highest quality aluminum guarantees the robustness and longevity of our products.