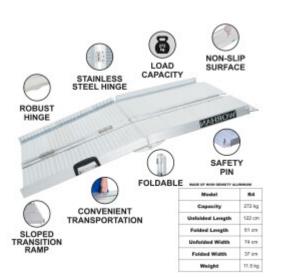

## DESCRIPTION

Maximum recommended working height: 35.5cm., Dimensions: Length unfolded: 122cm., Length folded: 61cm., Width unfolded: 74cm., Width folded: 37cm., Weight: 11.5kg., Max loading: 272kg., This product is made of high quality aluminum (EN-131 and CE standards). GERMAN BRAND., EXCEPTIONAL CUSTOMER SERVICE. This ramp folds up very easily (twice: in length and width)., Resistant and non-slippery surface even in wet or rainy weather., Durable product over time., Material: high quality anodized aluminium., optimized, solid & unique design., Very practical for handling or transportation & storage. Why you should buy our products? We use thicker gauge materials for more strength and increased stability., We specialized and have many years of experience in the production of a ladders and ramps., As a German brand company, we stand behind our products in the long term., The highest quality aluminum guarantees the robustness and longevity of our products.