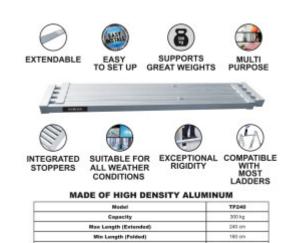

## DESCRIPTION

The product is made of high quality aluminum according to EN and CE standards. Interlocking aluminum profile design to support weight up to 300kg!!! Featuring 3 heavy-duty handles and an engraved, non-slip surface for enhanced grip. Weight - 9.8kg., Min Length (folded) - 160cm., Max Length (extended) - 240cm., Min Width - 28.6cm., Max Width - 31.8cm., Min Thickness - 5cm., Max Thickness - 6cm., Overlap distance when fully extended - 61cm. (according to the attached image with dimensions) GERMAN BRAND. EXCEPTIONAL CUSTOMER SERVICE. Super fast installation. Ability to deploy and use the ramp at any length between the Min and Max length values. Integrated aluminum maximum length stops. Why you should buy the products we manufacture: During manufacture, we use thicker gauge materials for greater strength and increased stability. We are specialized and have many years of experience in the production of ladders and ramps. As a German brand company, we stand behind our products in the long term. The highest quality aluminum guarantees the robustness and longevity of our products.