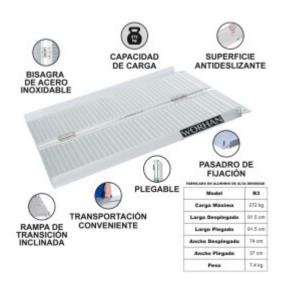

## DESCRIPTION

Maximum recommended working height: 30.5cm., Dimensions: Length unfolded: 91.5cm., Length folded: 91.5cm., Width unfolded: 74cm., Width folded: 37cm., Weight: 7.4kg., Max loading: 272kg., This product is made of high quality aluminum (EN-131 and CE standards). GERMAN BRAND., EXCEPTIONAL CUSTOMER SERVICE. This ramp folds up very easily., Resistant and non-slippery surface even in wet or rainy weather., Durable product over time., Material: high quality anodized aluminium., optimized, solid & unique design., Very practical for handling or transportation & storage. Why you should buy our products? We use thicker gauge materials for more strength and increased stability., We specialized and have many years of experience in the production of a ladders and ramps., As a German brand company, we stand behind our products in the long term., The highest quality aluminum guarantees the robustness and longevity of our products.