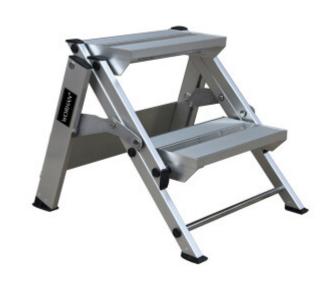

## DESCRIPTION

Load capacity: 175kg (industrial grade product) No.of steps: 2 Product dimensions (folded): 77cm x 54cm x 7.5cm Product dimensions (deployed): 44cm x 54cm x 55cm Footplate: Extra wide: 205mm x 360mm Footplate surface: Anti-slip Material: Aluminium Safety Handrail: NO Tool tray: NO Tip &Glide Wheels: NO Packing dimensions: 78cm x 55cm x 8cm Product weight: 4.7kg INDUSTRIAL GRADE PRODUCT, of an Extremely high quality supporting up to 175kg.Providing maximum stability and strength with lightweight construction. Perfect choice for jobs that require frequent climbing and long periods of standing. Its designed to meet the needs of any professional.