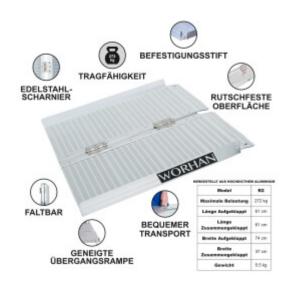

## DESCRIPTION

Maximum recommended working height: 18cm., Dimensions: Length unfolded: 61cm., Length folded: 61cm., Width unfolded: 74cm., Width folded: 37cm., Weight: 5.5kg., Max loading: 272kg., This product is made of high quality aluminum (EN-131 and CE standards). GERMAN BRAND., EXCEPTIONAL CUSTOMER SERVICE. This ramp folds up very easily., Resistant and non-slippery surface even in wet or rainy weather., Durable product over time., Material: high quality anodized aluminium., optimized, solid & unique design., Very practical for handling or transportation & storage. Why you should buy our products? We use thicker gauge materials for more strength and increased stability., We specialized and have many years of experience in the production of a ladders and ramps., As a German brand company, we stand behind our products in the long term., The highest quality aluminum quarantees the robustness and longevity of our products.