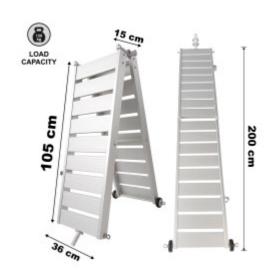

## **DESCRIPTION**

Foldable boat gangway entirely made of aluminum, very light and easy to manipulate. Non-slip surface. Seawater resistant construction. Maximum loading: 150kg., Length: 200cm., Width: 40cm., Weight: 11.5kg., Product dimensions (when folded): 105cm x 56cm x 15cm., The gangway is fitted with 10cm diameter wheels with wheel bearings, Anchoring Socket, and also eyelets on each end of the gangway to allow the rope of the handrail to be fixed. (Rope and handrail can be purchased separately)., High-end product from a renowned German brand, to equip your sailboat or motor boat.