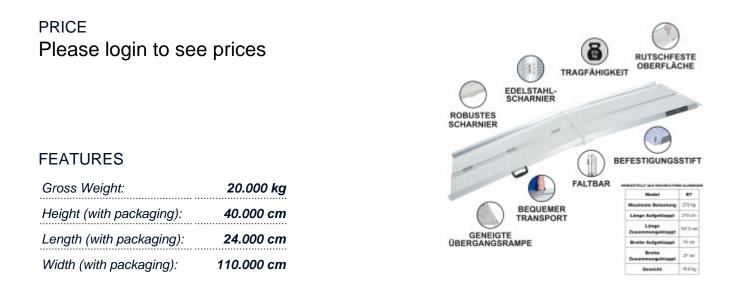

## DESCRIPTION

Maximum recommended working height: 59cm., Dimensions: Length unfolded: 215cm., Length folded: 107.5cm., Width unfolded: 74cm., Width folded: 37cm., Weight: 18.6kg., Max loading: 272kg., This product is made of high quality aluminum (EN-131 and CE standards). GERMAN BRAND., EXCEPTIONAL CUSTOMER SERVICE. This ramp folds up very easily (twice: in length and width)., Resistant and non-slippery surface even in wet or rainy weather., Durable product over time., Material: high quality anodized aluminium., optimized, solid & unique design., Very practical for handling or transportation & storage. Why you should buy our products? We use thicker gauge materials for more strength and increased stability., We specialized and have many years of experience in the production of a ladders and ramps., As a German brand company, we stand behind our products in the long term., The highest quality aluminum guarantees the robustness and longevity of our products.