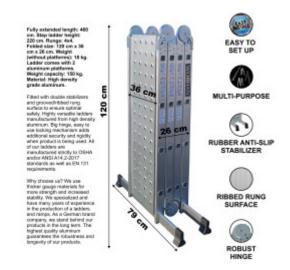

## DESCRIPTION

Fully extended length: 460cm., Step ladder height: 220cm., Rungs: 4x4., Folded size: 120cm x 36cm x 26cm., Weight: 18kg., Ladder comes with 2 aluminum platforms. German brand., Exceptional customer service. Manufactured strictly to EN131 safety standard., Material: Anodized aluminum., Maximum weight: 150kg., Special non-slip ribbed rungs., Easy to use locking mechanism. The BIG HINGE model., Extended Stabilizer Bar., Superior quality and stability., Very durable ladders which have been manufactured from high quality aluminum., Hinge locking mechanism adds extra security and rigidity when using the ladder. Why you should buy our products? We use thicker gauge materials for more strength and increased stability., We specialized and have many years of experience in the production of a ladders and ramps., As a German brand company, we stand behind our products in the long term., The highest quality aluminum guarantees the robustness and longevity of our products.