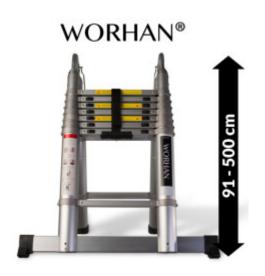

## DESCRIPTION

Fully extended length: 500cm., Step ladder height: 243cm (at the apex)., Rungs: 2x8., Folded size: 94cm x 47cm x 19cm., Weight: 19.7kg. German brand., Exceptional customer service. Manufactured strictly to EN131 safety standard., Material: Anodized aluminum., Maximum weight: 150kg., Special non-slip ribbed rungs. Superior quality and stability., Very durable ladders which have been manufactured from high quality aluminum., Hinge locking mechanism adds extra security and rigidity when using the ladder. Why you should buy our products? We use thicker gauge materials for more strength and increased stability., We specialized and have many years of experience in the production of a ladders and ramps., As a German brand company, we stand behind our products in the long term., The highest quality aluminum guarantees the robustness and longevity of our products.