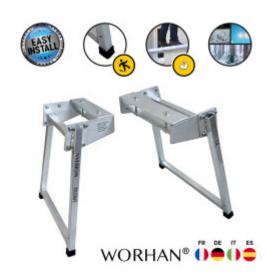

## DESCRIPTION

A pair of these platform stands (when used with extendable platforms TP240 or TP300) will create a very sturdy working surface at the height of 60cm. Please note that: we can guarantee the compatibility of this product only with WORHAN extendable telescopic platforms. The dimensions of the product are: Height: 60cm, Width: 55cm., please refer to additional images for further information about the dimensions related to this product. Delivery scope: 2 pcs, Weight: 5.5kg Product is equipped with high quality removable anti slip rubber feet.