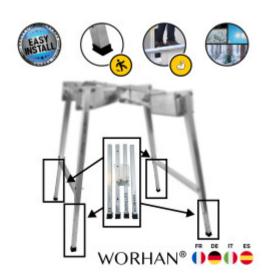

## **DESCRIPTION**

Height extenders must be used together with a Platform Stand PS60. By doing so, the working height will be increased by further 30cm (height adjustment in 10cm increments). Variable height can be increased by 10cm increments, using pre-drilled holes. If more precise height adjustment is required, new holes in the exact same locations on each leg/extender can be drilled by the customer himself. (Customer is responsible for drilling the additional holes in the correct locations if they are deemed to be necessary). Please note that using these height extenders, will make the platform less stable due to increased working height.