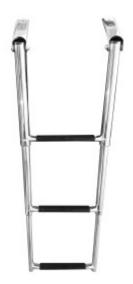

## DESCRIPTION

Manufactured from marine grade 316 stainless steel which is corrosion, rust and high temperature resistant. Exact product measurements are indicated in photos of the product. Product weight: 2.65kg., Maximum loading: 200kg., Overall product extended length: 87.2cm., Width: 29cm., Length when folded: 37.2cm., Wide telescoping steps. For increased safety and comfort steps are covered with anti-slip plastic material Folds easily when not use for saving space