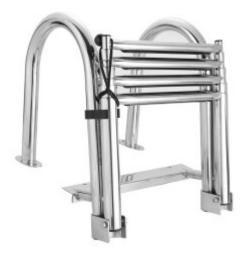

## DESCRIPTION

Manufactured from marine grade 316 stainless steel which is corrosion, rust and high temperature resistant. Exact product measurements are indicated in photos of the product. Product weight: 9kg., Maximum loading: 200kg., Overall product extended length: 158cm., Width: 33cm., Foldable ladder extension length: 110cm. Step width: 26.5cm Ergonomic handrails for easy boarding. Extra wide telescoping steps. The surface of step thread is made of slip-proof rubber for maximum security and comfort. Folds easily when not use for saving space. Perfect for swimmers or divers with fins and heavy duty gear on.