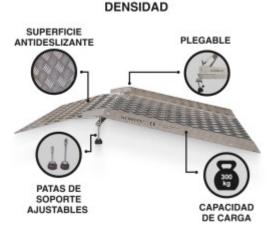

## DESCRIPTION

This ramp makes it easy to cross obstacles such as: high thresholds, wires, pipes and other places that prevent the practical movement of people or cargo., The variable height function (from 5cm to 15cm) makes every task easier., 2 sets of extensions are included., For a minimum height, the platform should be used without extensions., Manufactured to EN-131 and CE standards Specifications: 75cm (width) x 127cm (length)., Weight 12.6kg., Maximum load capacity: 300kg., Designed to overcome height obstacles (from 5cm to 15cm)., Variable height function., Height is in increments of 1mm adjustable No assembly is required. Ideal for getting around comfortably in wheelchairs, scooters, wheelbarrows, etc. Simple and durable anodized aluminum construction that won't rust. Easy to remove if necessary. The ramp's non-slip surface provides safety for users.