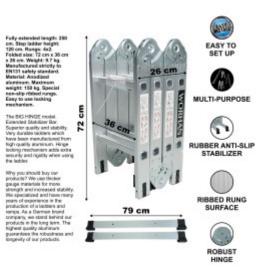

## DESCRIPTION

Fully extended length: 250cm., Step ladder height: 120cm., Rungs: 4x2., Folded size: 72cm x 36cm x 26cm., Weight: 9.7kg. German brand., Exceptional customer service. Manufactured strictly to EN131 safety standard., Material: Anodized aluminum., Maximum weight: 150kg., Special non-slip ribbed rungs., Easy to use locking mechanism. The BIG HINGE model., Extended Stabilizer Bar., Superior quality and stability., Very durable ladders which have been manufactured from high quality aluminum., Hinge locking mechanism adds extra security and rigidity when using the ladder. Why you should buy our products ? We use thicker gauge materials for more strength and increased stability., We specialized and have many years of experience in the production of a ladders and ramps., As a German brand company, we stand behind our products in the long term., The highest quality aluminum guarantees the robustness and longevity of our products.