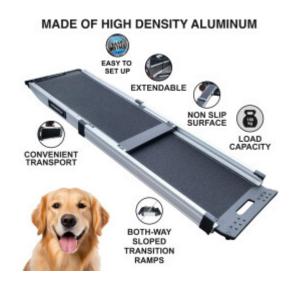

## DESCRIPTION

Technical details: Length extended: 175cm., Length not extended: 101cm., Width: 42.5cm., Usable width: 41cm., Thickness: 8cm., Weight: 7kg A stable and reliable dog ramp is a real canine confidence builder, allowing them to get into and out of a car or SUV easily and quickly. This dog ramp is constructed of high-quality aluminium, which is light yet strong enough to support a dog weighing up to 180kg. A telescoping design allows you to extend the ramp up to 175cm to suit different heights of vehicles. When not in use, it can be retracted to only 101cm long ramp for easy storage. The ramp is also an ideal solution for your dogs to safely access other higher areas, like furniture, tables etc. etc Side rails and special anti-slip surface will ensure the unmatched safety for your pet. Rapid and easy manipulation and transportation of the ramp will guarantee a satisfaction with each use.