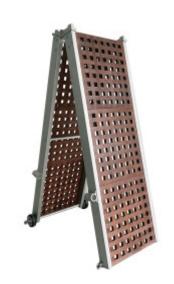

## DESCRIPTION

Foldable boat gangway entirely made of aluminum, very light and easy to manipulate. Non-slip teak wood surface. Seawater resistant construction. Maximum loading: 120kg., Length: 200cm., Width: 36cm., Weight: 16kg., Product dimensions (when folded): 105cm x 36cm x 15cm., The gangway is fitted with wheels, Anchoring Socket, and also eyelets on each end of the gangway to allow the rope of the handrail to be fixed. (Rope and handrail are not included)., High-end product from a renowned German brand, to equip your sailboat or motor boat.