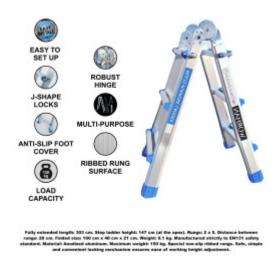

## DESCRIPTION

Fully extended length: 303cm., Step ladder height: 147cm (at the apex)., Rungs: 2x5., Distance between rungs: 28cm., Folded size: 100cm x 48cm x 21cm., Weight: 9.1kg. German brand., Exceptional customer service. Manufactured strictly to EN131 safety standard., Material: Anodized aluminum., Maximum weight: 150kg., Special non-slip ribbed rungs., Safe, simple and convenient locking mechanism ensures ease of working height adjustment. Superior quality and stability., Very durable ladders which have been manufactured from high quality aluminum., Hinge locking mechanism adds extra security and rigidity when using the ladder. Why you should buy our products? We use thicker gauge materials for more strength and increased stability., We specialized and have many years of experience in the production of a ladders and ramps., As a German brand company, we stand behind our products in the long term., The highest quality aluminum guarantees the robustness and longevity of our products.