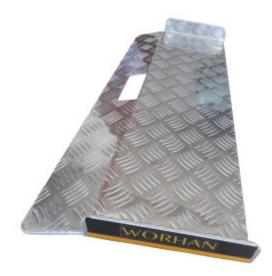

## DESCRIPTION

Technical characteristics. Size: 75cm (width) x 30.5cm (length), Weight 3.3kg ., Maximum load capacity: 340kg, recommended working height: 7cm ., Ramp safety sidewall height: 50mm., Manufactured from highly stress resistant checker plate material. Designed to facilitate easy navigation over obstacles such as curbs, sidewalks, high thresholds, raised doorways, and other barriers that hinder the smooth movement of people or cargo. It features safety sidewalls for added security and is manufactured in compliance with EN-131 and CE standards. This ramp features an integrated stopper to prevent forward movement during use and a convenient top cutout for easy carrying and repositioning. No assembly is required. Ideal for getting around comfortably in wheelchairs, scooters, wheelbarrows, and other mobility aids. Made from durable anodized aluminum that resists rust and corrosion. Easily removable when not in use. Non-slip surface ensures user safety.