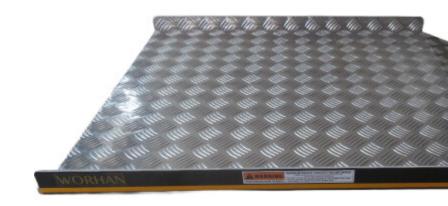

## DESCRIPTION

Technical characteristics. Size: 75cm (width) x 91.5cm (length), Weight 10kg ., Maximum load capacity: 340kg, recommended working height: 25cm ., Ramp safety sidewall height: 50mm., Manufactured from highly stress resistant checker plate material. Designed to facilitate easy navigation over obstacles such as curbs, sidewalks, high thresholds, raised doorways, and other barriers that hinder the smooth movement of people or cargo. It features safety sidewalls for added security and is manufactured in compliance with EN-131 and CE standards. This ramp features an integrated stopper to prevent forward movement during use and a convenient top cutout for easy carrying and repositioning. No assembly is required. Ideal for getting around comfortably in wheelchairs, scooters, wheelbarrows, and other mobility aids. Made from durable anodized aluminum that resists rust and corrosion. Easily removable when not in use. Non-slip surface ensures user safety.