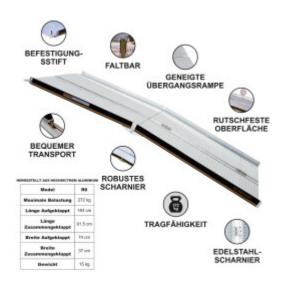

## DESCRIPTION

Maximum recommended working height: 51cm., Dimensions: Length unfolded: 183cm., Length folded: 91.5cm., Width unfolded: 74cm., Width folded: 37cm., Weight: 15kg., Max loading: 272kg., This product is made of high quality aluminum (EN-131 and CE standards). GERMAN BRAND., EXCEPTIONAL CUSTOMER SERVICE. This ramp folds up very easily (twice: in length and width)., Resistant and non-slippery surface even in wet or rainy weather., Durable product over time., Material: high quality anodized aluminium., optimized, solid & unique design., Very practical for handling or transportation & storage. Why you should buy our products? We use thicker gauge materials for more strength and increased stability., We specialized and have many years of experience in the production of a ladders and ramps., As a German brand company, we stand behind our products in the long term., The highest quality aluminum guarantees the robustness and longevity of our products.