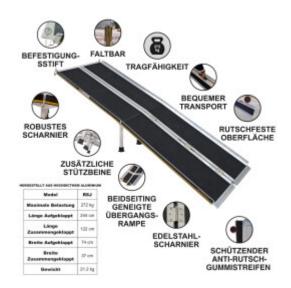

## DESCRIPTION

Maximum recommended working height: 69cm., Dimensions: Length unfolded: 244cm., Length folded: 122cm., Width unfolded: 74cm., Width folded: 37cm., Weight: 21.4kg., Max loading: 272kg., This product is made of high quality aluminum (EN-131 and CE standards). GERMAN BRAND., EXCEPTIONAL CUSTOMER SERVICE. Increased anti-slip feature., This ramp folds up very easily (twice: in length and width)., Resistant and EXTRA non-slippery surface even in wet or rainy weather., Durable product over time., Material: high quality anodized aluminium., optimized, solid & unique design., Very practical for handling or transportation & storage. Why you should buy our products? We use thicker gauge materials for more strength and increased stability., We specialized and have many years of experience in the production of a ladders and ramps., As a German brand company, we stand behind our products in the long term., The highest quality aluminum guarantees the robustness and longevity of our products.