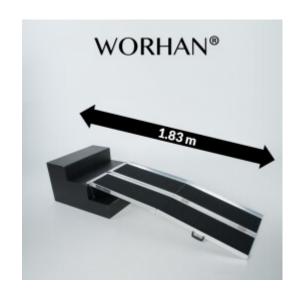

Mobility Ramp 1.83m (R6J)

## **DESCRIPTION**

Maximum recommended working height: 51cm., Dimensions: Length unfolded: 183cm., Length folded: 91.5cm., Width unfolded: 74cm., Width folded: 37cm., Weight: 15.2kg., Max loading: 272kg., This product is made of high quality aluminum (EN-131 and CE standards). GERMAN BRAND., EXCEPTIONAL CUSTOMER SERVICE. Increased anti-slip feature., This ramp folds up very easily (twice: in length and width)., Resistant and EXTRA non-slippery surface even in wet or rainy weather., Durable product over time., Material: high quality anodized aluminium., optimized, solid & unique design., Very practical for handling or transportation & storage. Why you should buy our products? We use thicker gauge materials for more strength and increased stability., We specialized and have many years of experience in the production of a ladders and ramps., As a German brand company, we stand behind our products in the long term., The highest quality aluminum guarantees the robustness and longevity of our products.