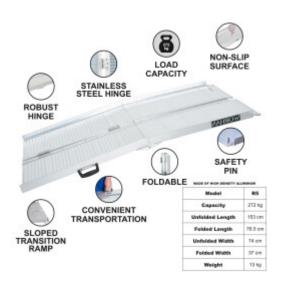

## DESCRIPTION

Maximum recommended working height: 41cm., Dimensions: Length unfolded: 153cm., Length folded: 76.5cm., Width unfolded: 74cm., Width folded: 37cm., Weight: 13kg., Max loading: 272kg., This product is made of high quality aluminum (EN-131 and CE standards). GERMAN BRAND., EXCEPTIONAL CUSTOMER SERVICE. This ramp folds up very easily (twice: in length and width)., Resistant and non-slippery surface even in wet or rainy weather., Durable product over time., Material: high quality anodized aluminium., optimized, solid & unique design., Very practical for handling or transportation & storage. Why you should buy our products? We use thicker gauge materials for more strength and increased stability., We specialized and have many years of experience in the production of a ladders and ramps., As a German brand company, we stand behind our products in the long term., The highest quality aluminum guarantees the robustness and longevity of our products.