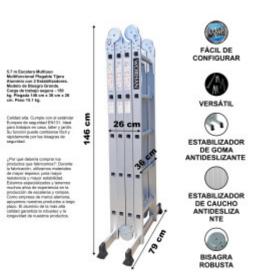

### **FEATURES**

| Gross Weight:            | 17.300 kg  |
|--------------------------|------------|
| Height (with packaging): | 36.000 cm  |
| Length (with packaging): | 29.000 cm  |
| Width (with packaging):  | 146.000 cm |

## DESCRIPTION

Fully extended length: 570cm., Step ladder height: 273cm., Rungs: 4x5., Folded size: 146cm x 36cm x 26cm., Weight: 15.1kg. German brand., Exceptional customer service. Manufactured strictly to EN131 safety standard., Material: Anodized aluminum., Maximum weight: 150kg., Special non-slip ribbed rungs., Easy to use locking mechanism. The BIG HINGE model., Extended Stabilizer Bar., Superior quality and stability., Very durable ladders which have been manufactured from high quality aluminum., Hinge locking mechanism adds extra security and rigidity when using the ladder. Why you should buy our products ? We use thicker gauge materials for more strength and increased stability., We specialized and have many years of experience in the production of a ladders and ramps., As a German brand company, we stand behind our products in the long term., The highest quality aluminum guarantees the robustness and longevity of our products.