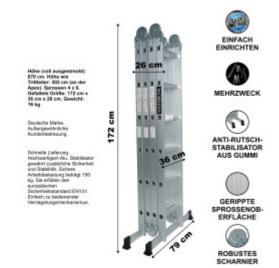

## **FEATURES**

| Gross Weight:            | 18.400 kg  |
|--------------------------|------------|
| Height (with packaging): | 36.000 cm  |
| Length (with packaging): | 26.000 cm  |
| Width (with packaging):  | 172.000 cm |

## DESCRIPTION

Fully extended length: 640cm. Step ladder height: 302cm., Rungs: 4x6. Folded size: 172cm x 36cm x 26cm. Weight: 16kg. German brand. Exceptional customer service. Manufactured strictly to EN131 safety standard. Material: Anodized aluminum. Maximum weight: 150kg. Special non-slip ribbed rungs. Easy to use locking mechanism. The BIG HINGE model. Extended Stabilizer Bar. Superior quality and stability. Very durable ladders which have been manufactured from high quality aluminum., Hinge locking mechanism adds extra security and rigidity when using the ladder. Why you should buy our products? We use thicker gauge materials for more strength and increased stability. We specialized and have many years of experience in the production of a ladders and ramps. As a German brand company, we stand behind our products in the long term. The highest quality aluminum quarantees the robustness and longevity of our products.