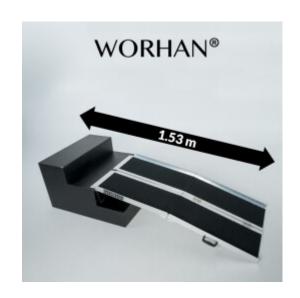

## **DESCRIPTION**

Maximum recommended working height: 41cm., Dimensions: Length unfolded: 153cm., Length folded: 76.5cm., Width unfolded: 74cm., Width folded: 37cm., Weight: 13.1kg., Max loading: 272kg., This product is made of high quality aluminum (EN-131 and CE standards). GERMAN BRAND., EXCEPTIONAL CUSTOMER SERVICE. Increased anti-slip feature., This ramp folds up very easily (twice: in length and width)., Resistant and EXTRA non-slippery surface even in wet or rainy weather., Durable product over time., Material: high quality anodized aluminium., optimized, solid & unique design., Very practical for handling or transportation & storage. Why you should buy our products? We use thicker gauge materials for more strength and increased stability., We specialized and have many years of experience in the production of a ladders and ramps., As a German brand company, we stand behind our products in the long term., The highest quality aluminum guarantees the robustness and longevity of our products.