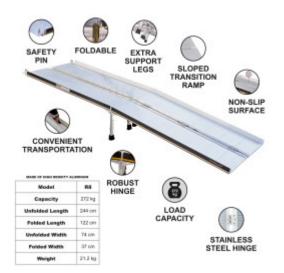

## DESCRIPTION

Maximum recommended working height: 69cm., Dimensions: Length unfolded: 244cm., Length folded: 122cm., Width unfolded: 74cm., Width folded: 37cm., Weight: 21.2kg., Max loading: 272kg., This product is made of high quality aluminum (EN-131 and CE standards). GERMAN BRAND., EXCEPTIONAL CUSTOMER SERVICE. This ramp folds up very easily (twice: in length and width)., Resistant and non-slippery surface even in wet or rainy weather., Durable product over time., Material: high quality anodized aluminium., optimized, solid & unique design., Very practical for handling or transportation & storage. Why you should buy our products? We use thicker gauge materials for more strength and increased stability., We specialized and have many years of experience in the production of a ladders and ramps., As a German brand company, we stand behind our products in the long term., The highest quality aluminum guarantees the robustness and longevity of our products.