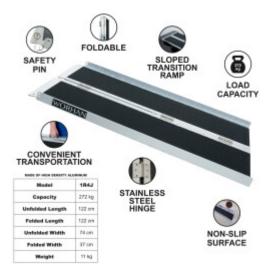

## DESCRIPTION

Maximum recommended working height: 35.5cm., Dimensions: Length unfolded: 122cm., Length folded: 122cm., Width unfolded: 74cm., Width folded: 37cm., Weight: 11.1kg., Max loading: 272kg., This product is made of high quality aluminum (EN-131 and CE standards). GERMAN BRAND., EXCEPTIONAL CUSTOMER SERVICE. Increased anti-slip feature., This ramp folds up very easily., Resistant and EXTRA non-slippery surface even in wet or rainy weather., Durable product over time., Material: high quality anodized aluminium., optimized, solid & unique design., Very practical for handling or transportation & storage. Why you should buy our products? We use thicker gauge materials for more strength and increased stability., We specialized and have many years of experience in the production of a ladders and ramps., As a German brand company, we stand behind our products in the long term., The highest quality aluminum guarantees the robustness and longevity of our products.