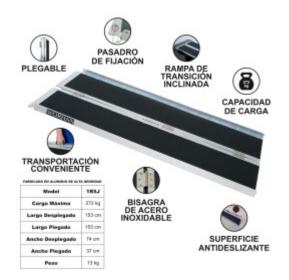

## DESCRIPTION

Maximum recommended working height: 41cm., Dimensions: Length unfolded: 153cm., Length folded: 153cm., Width unfolded: 74cm., Width folded: 37cm., Weight: 13.1kg., Max loading: 272kg., This product is made of high quality aluminum (EN-131 and CE standards). GERMAN BRAND., EXCEPTIONAL CUSTOMER SERVICE. Increased anti-slip feature., This ramp folds up very easily., Resistant and EXTRA non-slippery surface even in wet or rainy weather., Durable product over time., Material: high quality anodized aluminium., optimized, solid & unique design., Very practical for handling or transportation & storage. Why you should buy our products? We use thicker gauge materials for more strength and increased stability., We specialized and have many years of experience in the production of a ladders and ramps., As a German brand company, we stand behind our products in the long term., The highest quality aluminum guarantees the robustness and longevity of our products.