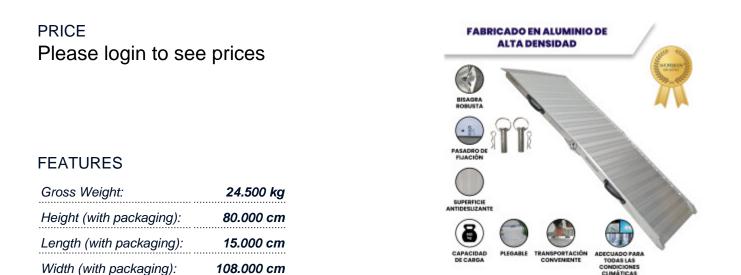

## DESCRIPTION

Product features and dimensions: Length unfolded: 205cm Width: 78cm Weight: 24kg Max loading capacity: 400kg (882lbs) Dimensions when folded : 105cm x 13cm x 78cm Max. recommended working height: 56cm Due to strong industry demand we have created this heavy duty foldable ramp which will answer the needs of many professionals and will take away the everyday burden when loading heavy equipment into and out of the transport vehicules. It is an essential product which will prevent back injuries and speed up the unloading and offloading processes. Will neatly fold away when not in use taking minimal space. The unbeatable 400kg loading capacity will surpass the needs even for the most demanding tasks. High tensile anodized aluminum along with specifically designed ultra non-slip surface, raised side wall feature will ensure safe operation and longevity of the product for many years to come. In addition a stainless steel locking pin will keep the ramps top part (lip) coupled with the support surface of the vehicule. This ramp can also be used in any home applications, where increased loading capacity, higher rigidity or stability is required. Ramp is equipped with comfortable and heavy duty carry handle. Product has been manufactured according to strict CE requirements and has the related certification.