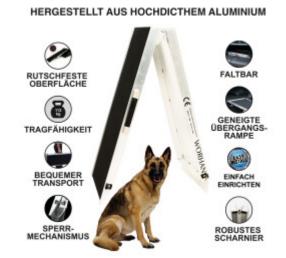

## DESCRIPTION

Recommended maximum working height - 46 cm. This product is made of high quality aluminum. Maximum capacity: 113kg GERMAN BRAND. EXCEPTIONAL CUSTOMER SERVICE. Dimensions: \* Unfolded Length: 183cm \* Folded Length: 93cm \* Width: 38cm \* Weight: 5.9kg \* Dimensions when folded - 93cm x 12cm x 38cm High resistance anodized aluminum and anti-slip surface. High and superior quality. Integrated carry handle Why you should buy the products we make: During manufacturing, we use thicker materials, for greater strength and greater stability. We are specialized and have many years of experience in the production of stairs and ramps. As a German brand company, we stand behind our products in the long term. The highest quality aluminum guarantees the robustness and longevity of our products.