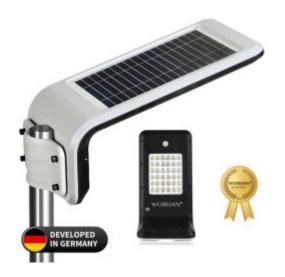

WORHAN® Solar Light Lamp - LS10N

Item ID: LS10N

## DESCRIPTION

Light quantity: 40m2 of enlightened area Brightness: 1000 Lumen, 10W Light quality: 108 pcs Epistar brand LED Chips Light spectrum: 3000K Lighting time: Dimmed light (20% brightness) during dark period, if movement detected then 100% brightness for 30seconds. Charging time: 6-7 Hours Polycrystalline Solar cells - highest sunlight conversation rate 6000mAh LiFePO4 Lithium battery with 5 years lifetime Sensors working range up to 10 meters, 180 degrees Installation height: up to 3 meters Fully outdoor compatible: Water resistant: IP65 / Frost resistant: -30°C / Heat Resistant: +60°C No 220-240V cables needed Working mode: The product is charged in the daytime by sunlight, and works at night time -automatically: it goes ON with 20% brightness and if movement is detected and remains ON with 100% brightness for 30 seconds but will return to 20% brightness if no further movement is detected.