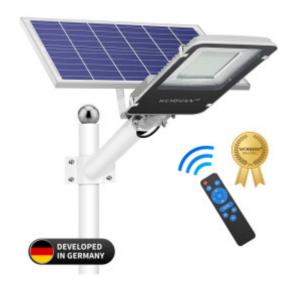

## DESCRIPTION

Light quantity: 50m2 of enlightened area Brightness: 1140 Lumen Light quality: 260 pcs OSRAM brand LED Chips Light spectrum: 4000K Lighting time: All night at brightness level selected by customer Charging time: 6-7 Hours Polycrystalline Solar cells - highest sunlight conversation rate 20000mAh LiFePO4 Lithium battery with 5 years lifetime Installation height: up to 4-5 meters Fully outdoor compatible: Water resistant: IP65 / Frost resistant: -30°C / Hot Resistant: +60°C No 220-240V cables needed Working mode: The lamp is charged during the daytime by sunlight, and turns ON automatically when it gets dark. No user interaction required.