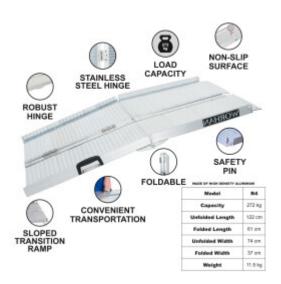

## DESCRIPTION

Maximum recommended working height: 35.5cm., Dimensions: Length unfolded: 122cm., Length folded: 61cm., Width unfolded: 74cm., Width folded: 37cm., Weight: 11.5kg., Max loading: 272kg., This product is made of high quality aluminum (EN-131 and CE standards). GERMAN BRAND., EXCEPTIONAL CUSTOMER SERVICE. This ramp folds up very easily (twice: in length and width)., Resistant and non-slippery surface even in wet or rainy weather., Durable product over time., Material: high quality anodized aluminium., optimized, solid & unique design., Very practical for handling or transportation & storage. Why you should buy our products? We use thicker gauge materials for more strength and increased stability., We specialized and have many years of experience in the production of a ladders and ramps., As a German brand company, we stand behind our products in the long term., The highest quality aluminum guarantees the robustness and longevity of our products.