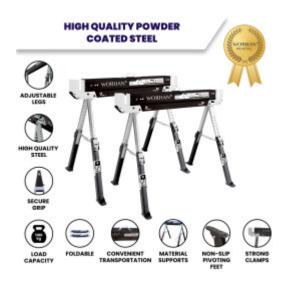

## DESCRIPTION

Product Dimensions: 109cm x 10cm x 15cm. The weight of a single tripod is 9.3 kg. Maximum working weight per pair 1180 kg or 590 kg per stand. 9 working height adjustments (from 64 cm to 81 cm) thanks to the quick-adjust feet. The size of the jaw / bracket to accept wooden beams is: 45mm(width) x 90mm(height) GERMAN BRAND. EXCEPTIONAL CUSTOMER SERVICE. Using wooden beams will allow 2 sawhorses to form a solid table at your workplace. Worktop - non-slip, with increased stability and maximum support for all workpieces. Specially designed non-slip feet that provide a secure grip. Quick opening and closing mechanism for simple and immediate setup. With two shelves / material support pegs. Material: high quality powder coated steel, zinc plated. The easels are foldable, ensuring compact storage and easy portability. Built-in carrying handle.