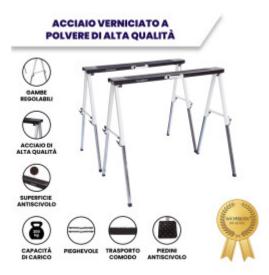

## DESCRIPTION

Product dimensions: 100cm x 12cm x 7cm.Weight of a single sawhorse is 7kg. Maximum working weight per pair 300kg, or 150kg per sawhorse. Working height adjustments (from 65cm up to 91cm) thanks to quickly adjustable feet. GERMAN BRAND. EXCEPTIONAL CUSTOMER SERVICE Work surface - Anti-slip, with extra stability and maximum support for all work pieces. Fast open&close mechanism for straightforward and simple setup. Material: powder coated & zinc plated High Grade Steel. The trestles are foldable, ensuring compact storage and ease of transportation.Built-in carrying handle.