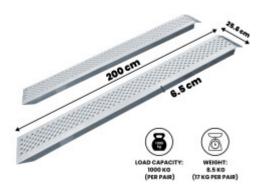

## DESCRIPTION

The product is made of high quality aluminum according to EN and CE standards. Being made of aluminium, they are extremely light (5kg each), very robust and cannot rust. Surface: perforated - non-slip, for excellent grip. Product details and dimensions: Weight - 5kg (10kg per pair)., Length - 200cm., Width - 214mm., Depth - 55mm., Maximum load weight - 400kg (per pair). GERMAN BRAND. EXCEPTIONAL CUSTOMER SERVICE. The ramps could be used to load tractors or lawnmowers, Quad ATVs, trailers, electric bikes, motorcycles etc etc. Chamfered side edges to ensure increased contact at the upper bearing point. Why you should buy the products we manufacture: During manufacture, we use thicker gauge materials for greater strength and increased stability. We are specialized and have many years of experience in the production of ladders and ramps. As a German brand company, we stand behind our products in the long term. The highest quality aluminum guarantees the robustness and longevity of our products.